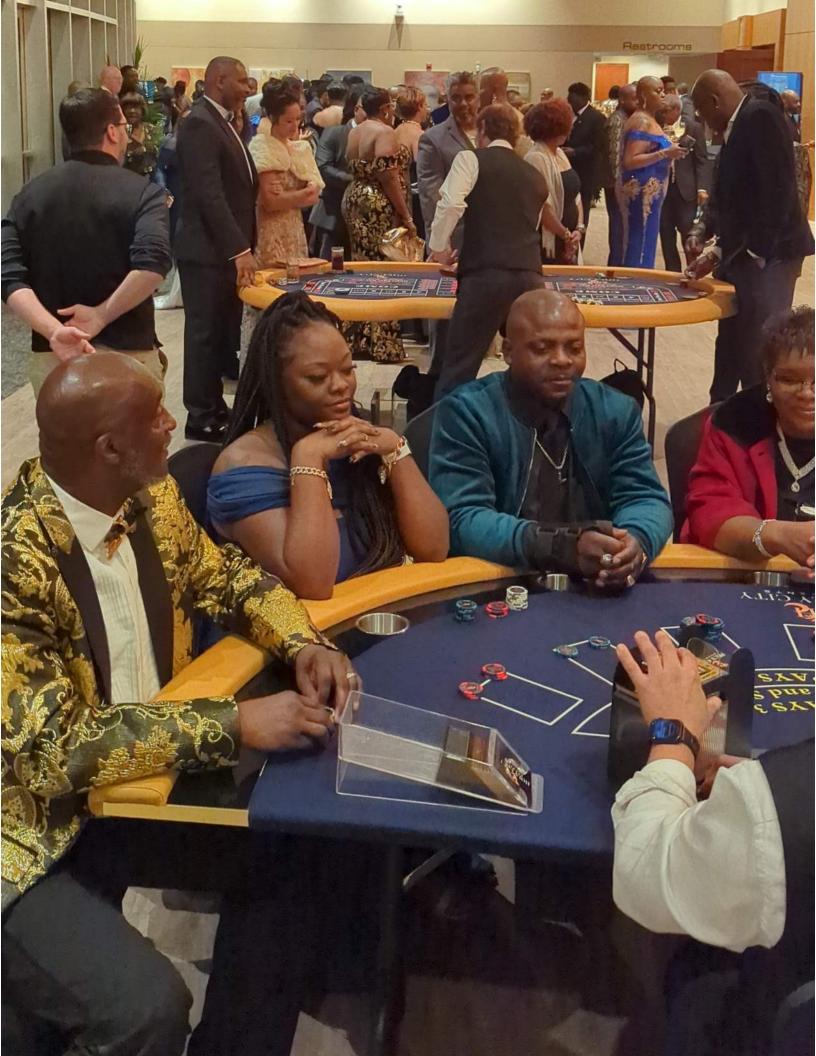

# HIGHLIGHTS OF THE BLACK ICE GALA

The BLACK ICE GALA raises funds for scholarship initiatives for the Alpha eXcellence Foundation. Through the Gala, the Alpha eXcellence Foundation in collaboration with the Xi Phi Lambda Chapter of Alpha Phi Alpha Fraternity, Inc. are able to award financial support to deserving high school students desiring to attend college and provide financial support to and advocacy for local causes surrounding education, mentoring, leadership development and uplifting the downtrodden of humanity.

# HIGHLIGHTS OF THE BLACK ICE GALA

Experience the joy, fellowship, entertainment and comradely of one of South Carolina's premiere events!

- · Electronic displays at the Gala
- · Verbal acknowledgment and recognition at the Gala
- Name and logo featured on event social media posts
- Name and logo featured on event app
- Eight (8) VIP Gala tickets w/ premium seating
- Special gift