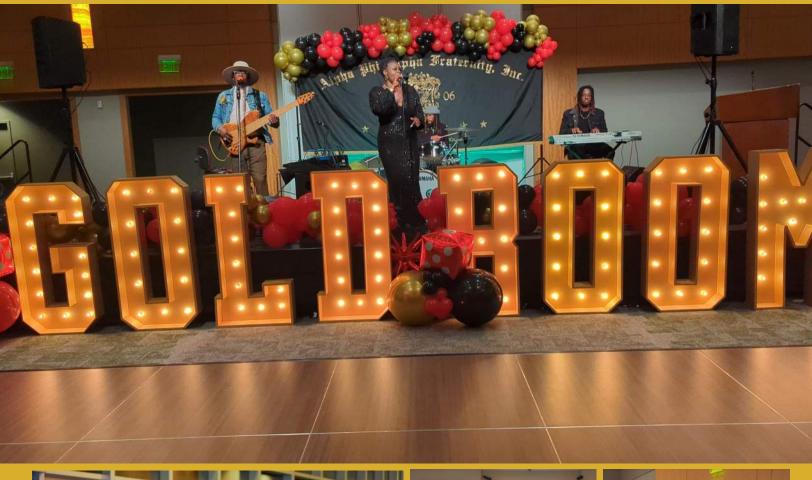

# HIGHLIGHTS OF THE BLACK ICE GALA

The BLACK ICE GALA raises funds for scholarship initiatives for the Alpha eXcellence Foundation. Through the Gala, the Alpha eXcellence Foundation in collaboration with the Xi Phi Lambda Chapter of Alpha Phi Alpha Fraternity, Inc. are able to award financial support to deserving high school students desiring to attend college and provide financial support to and advocacy for local causes surrounding education, mentoring, leadership development and uplifting the downtrodden of humanity.

# HIGHLIGHTS OF THE BLACK ICE GALA