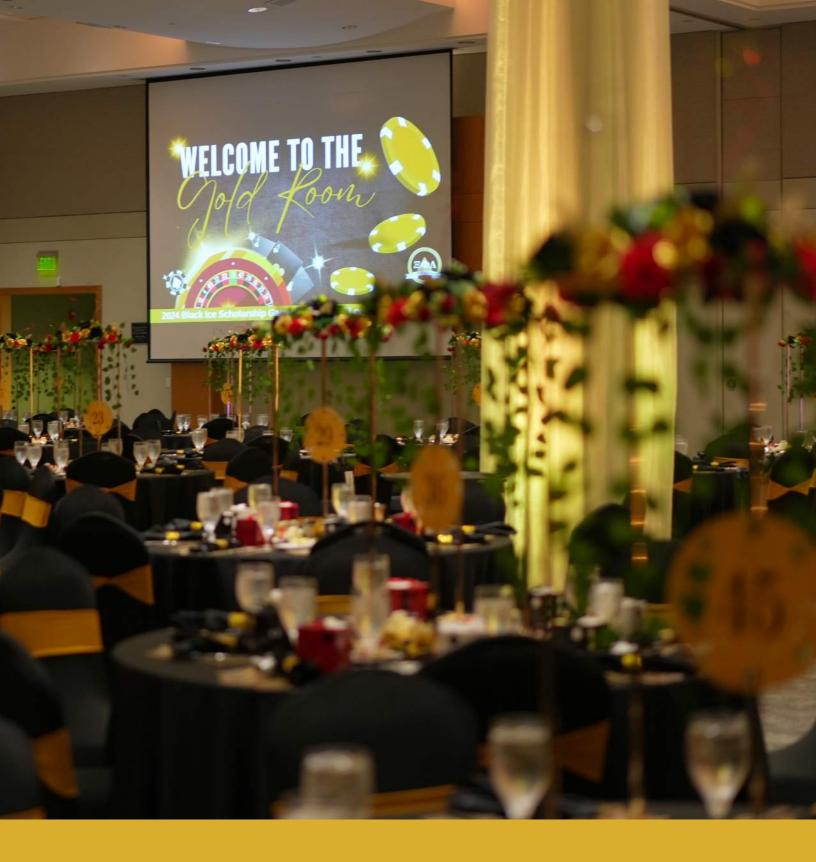

# HIGH Black Ice Gala

FEBRUARY 15, 2025 | 6:00 PM CONFERENCE CENTER AT TRIDENT TECHNICAL COLLEGE

**TICKETS AVAILABLE** 

WWW.SUMMERVILLEALPHAS.COM

2025 Black Ice Gala | Partnership Kit

# HIGHLIGHTS OF THE BLACK ICE GALA

The BLACK ICE GALA raises funds for scholarship initiatives for the Alpha eXcellence Foundation. Through the Gala, the Alpha eXcellence Foundation in collaboration with the Xi Phi Lambda Chapter of Alpha Phi Alpha Fraternity, Inc. are able to award financial support to deserving high school students desiring to attend college and provide financial support to and advocacy for local causes surrounding education, mentoring, leadership development and uplifting the downtrodden of humanity.